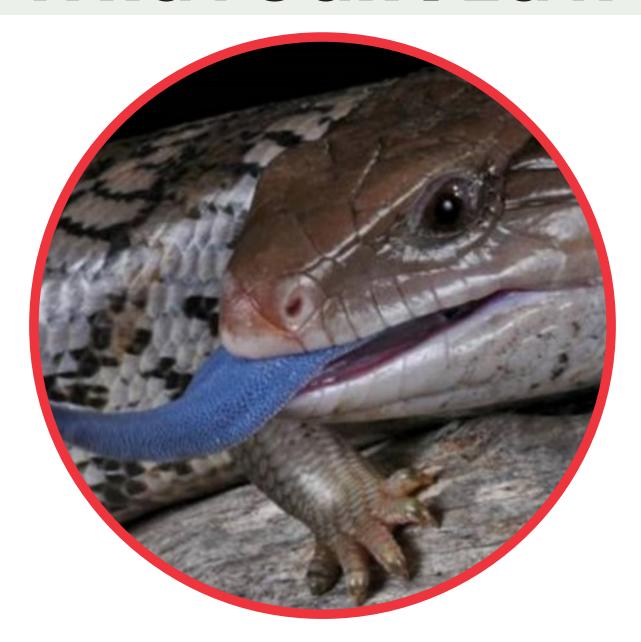

#### **Answers**

Wallaby Herbivore

**Koala** Herbivore

**Blue-Tongue Lizard**Omnivore

**Wedge-Tailed Eagle**Carnivore

**Echidna**Carnivore

Rabbit Herbivore

**Dingo**Carnivore