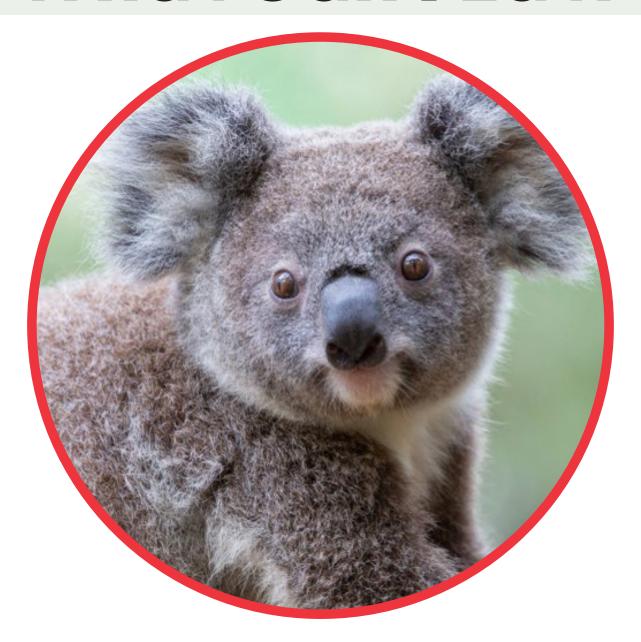

#### **Answers**

Wallaby Herbivore

**Koala** Herbivore

**Blue-Tongue Lizard**Omnivore

**Wedge-Tailed Eagle**Carnivore

**Echidna**Carnivore

Rabbit Herbivore

**Dingo**Carnivore