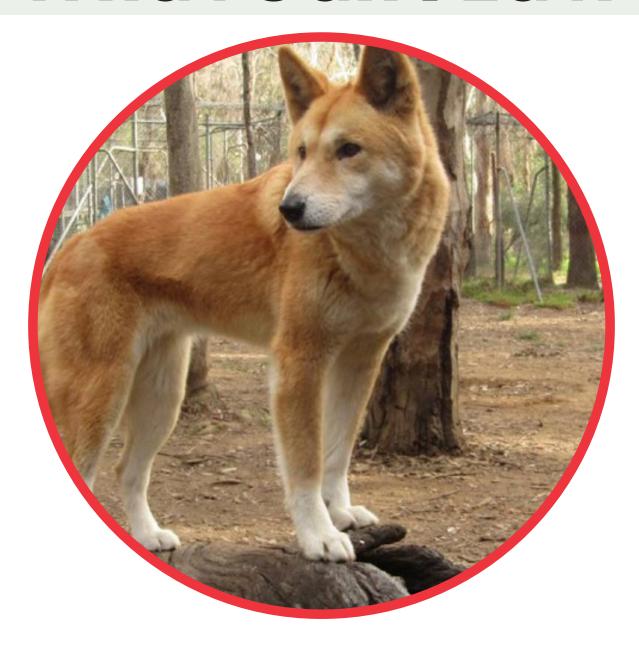

#### **Answers**

Wallaby Herbivore

**Koala** Herbivore

**Blue-Tongue Lizard**Omnivore

**Wedge-Tailed Eagle**Carnivore

**Echidna**Carnivore

Rabbit Herbivore

**Dingo**Carnivore