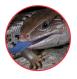

#### **Answers**

Wallaby Herbivore

**Koala** Herbivore

**Blue-Tongue Lizard**Omnivore

**Wedge-Tailed Eagle**Carnivore

**Echidna**Carnivore

Rabbit Herbivore

**Dingo**Carnivore