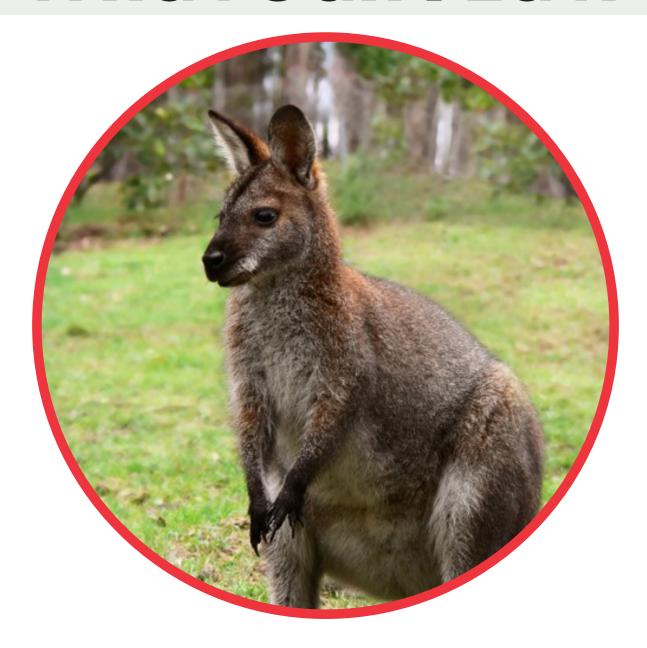

#### **Answers**

Wallaby Herbivore

**Koala** Herbivore

**Blue-Tongue Lizard**Omnivore

**Wedge-Tailed Eagle**Carnivore

**Echidna**Carnivore

Rabbit Herbivore

**Dingo**Carnivore